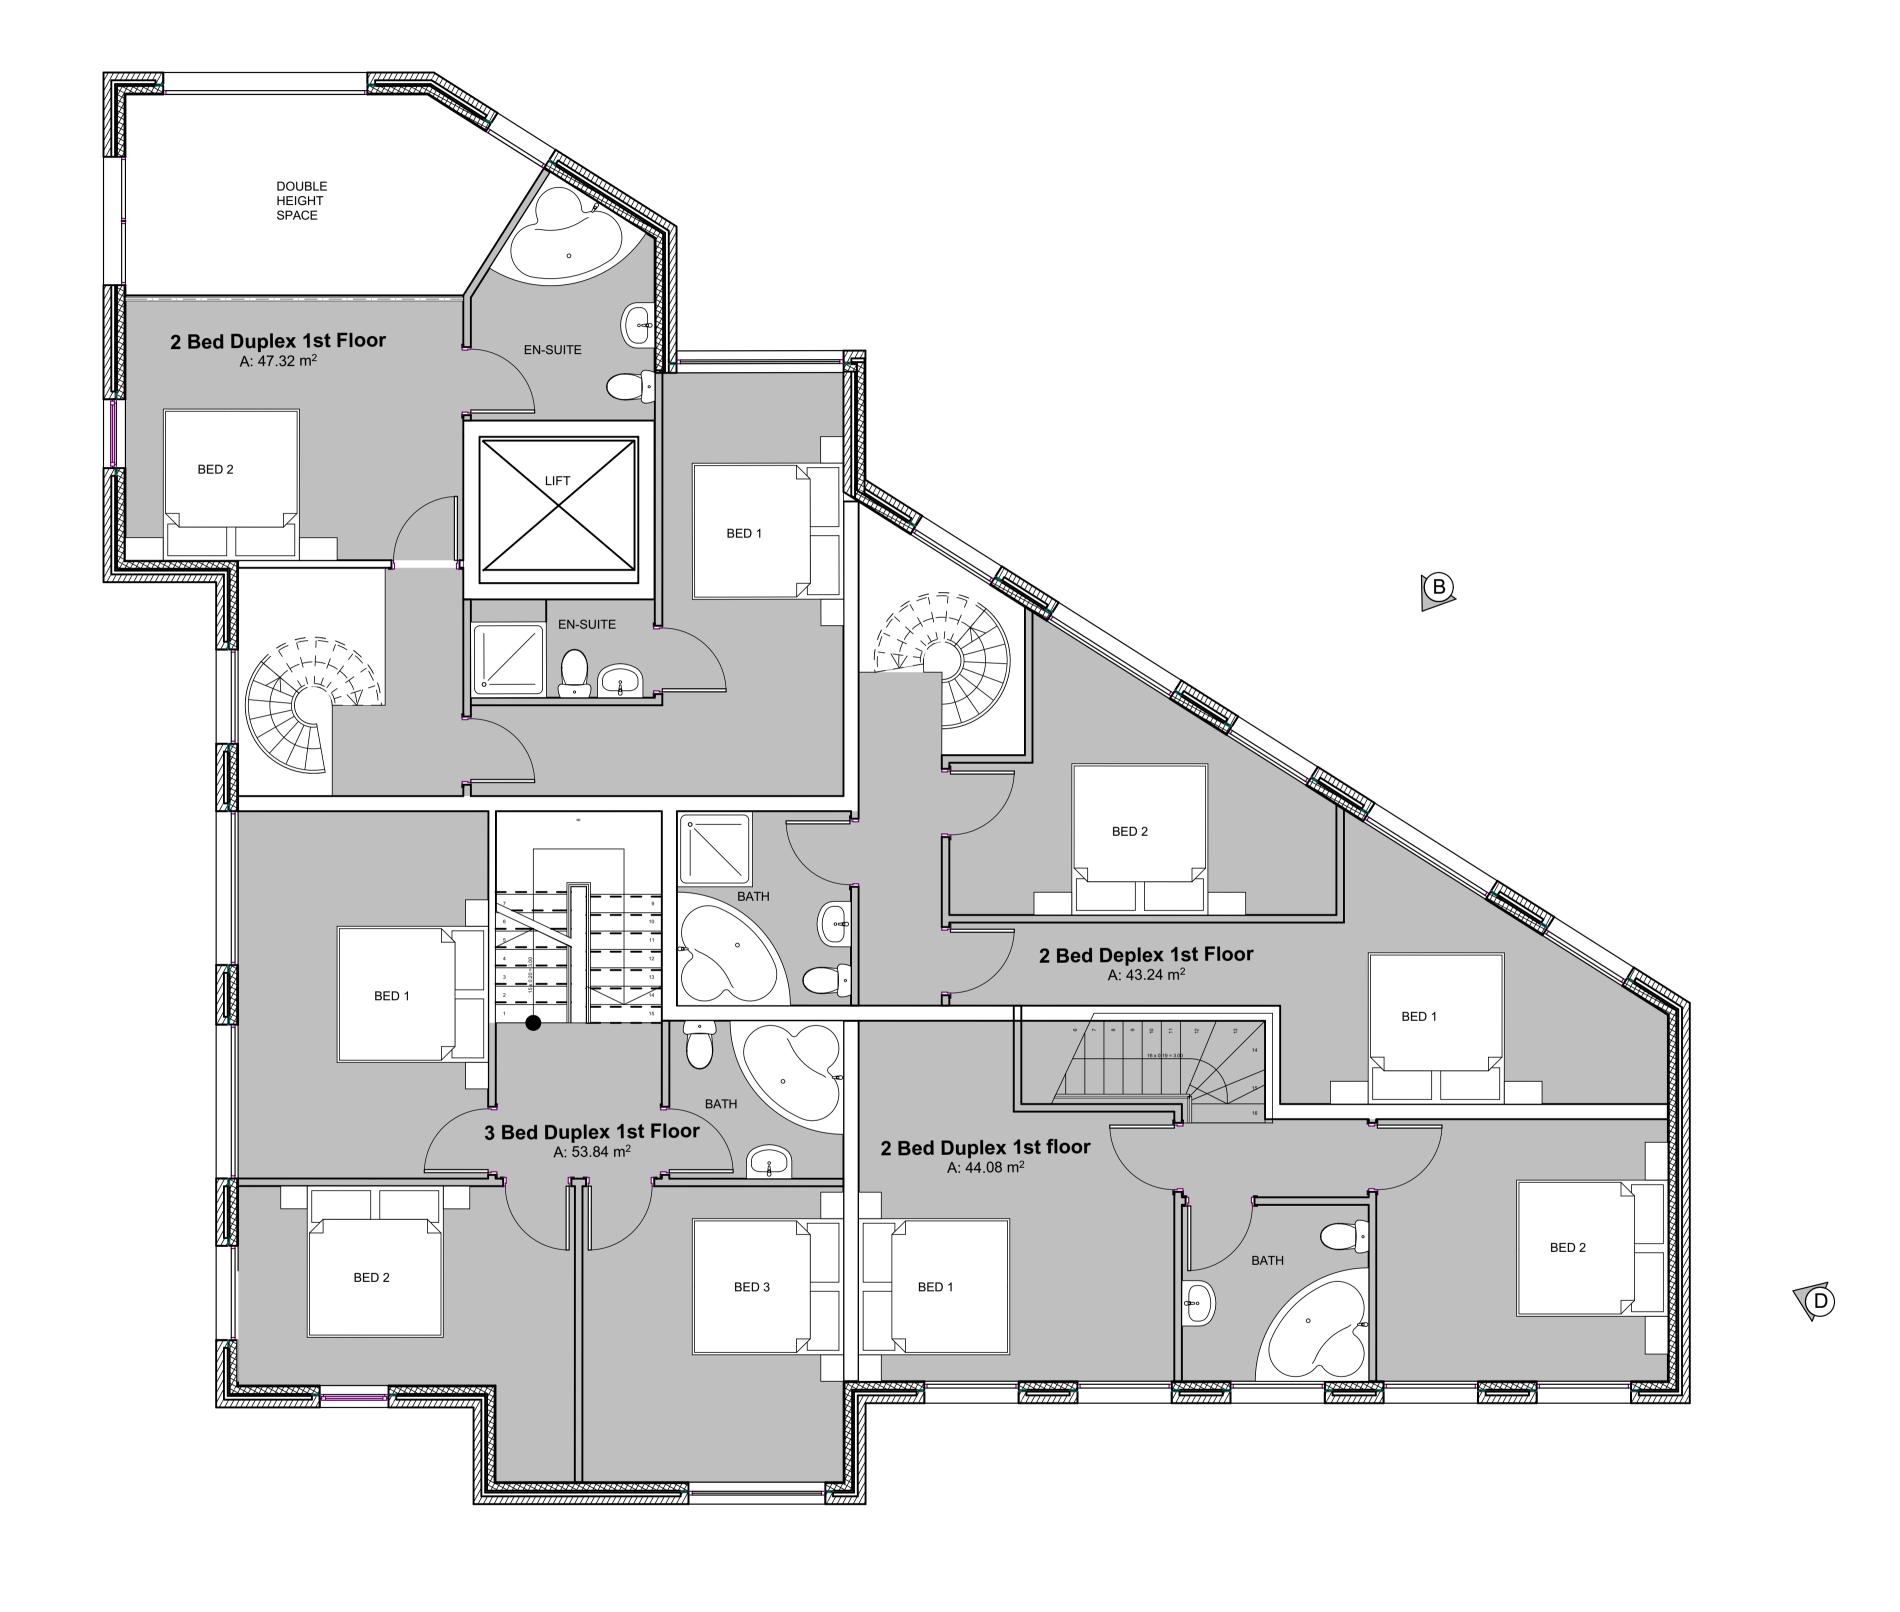

11TH FLOOR PLAN **SCALE 1:50** 

A

T +44 (0)114 279 6003 E info@codastudios.co.uk F +44 (0)114 279 6004 D - design PL - planning PT - pre-tender T - tender P - preliminary C - construction R - record

Excel

**Proposed Mixed Use Development** Watford

13th Floor Plan

date drawn
MAY 2016 MKH (category) dwg no 2259 (08)008

This drawing is © Coda Studios Ltd. If in doubt ASK. Drawing measurements shall not be obtained by scaling. Verify all dimensions prior to construction. Immediately report any discrepancies on this drawing to Architect. This drawing shall be read in conjunction with associated specifications and related consultant's documents.